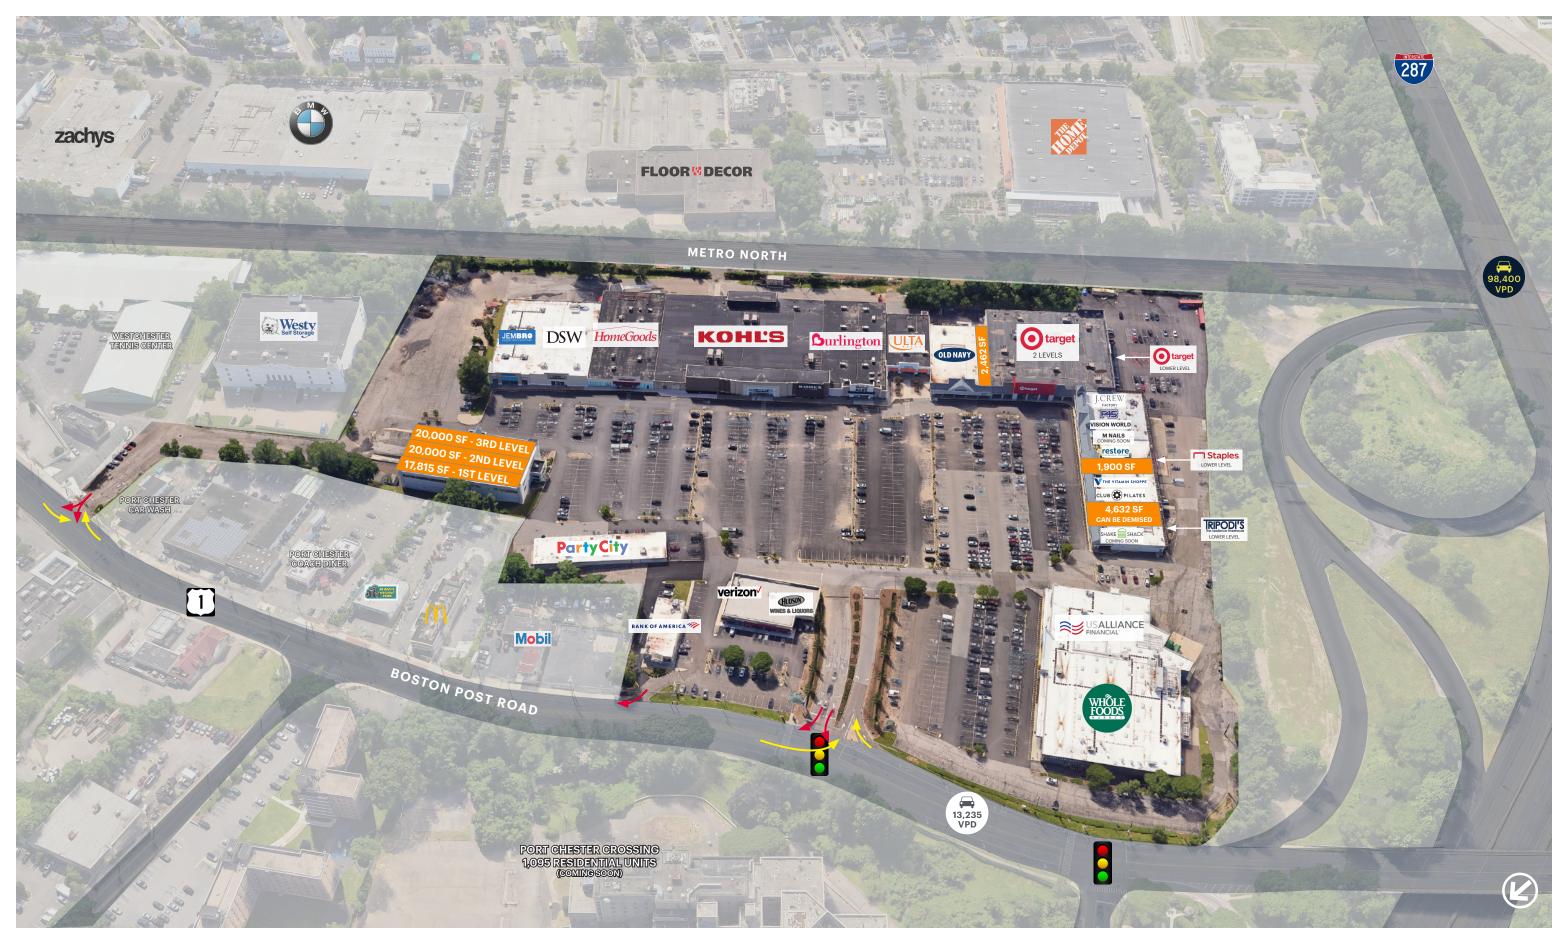

### **ACCESS AERIAL**

#### **MARKET OVERVIEW**

503,740 Square Foot Center

Prime location on Boston Post Road (Route 1) with direct access to Interstate 287 and Interstate 95