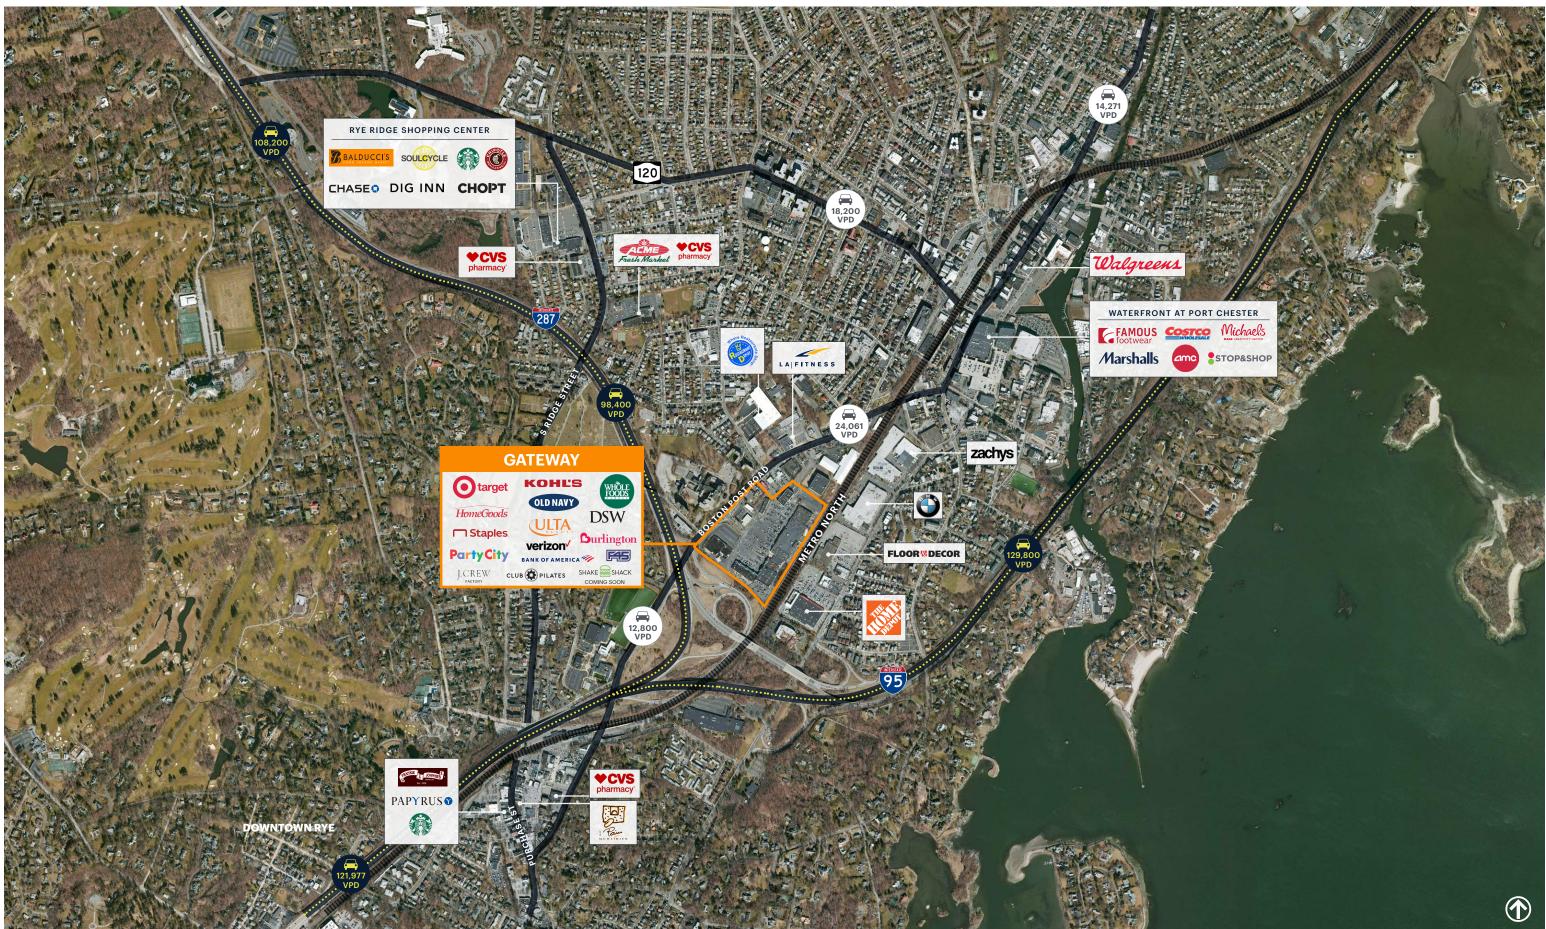

### **MARKET AERIAL**

#### **MARKET OVERVIEW**

503,740 Square Foot Center

Prime location on Boston Post Road (Route 1) with direct access to Interstate 287 and Interstate 95