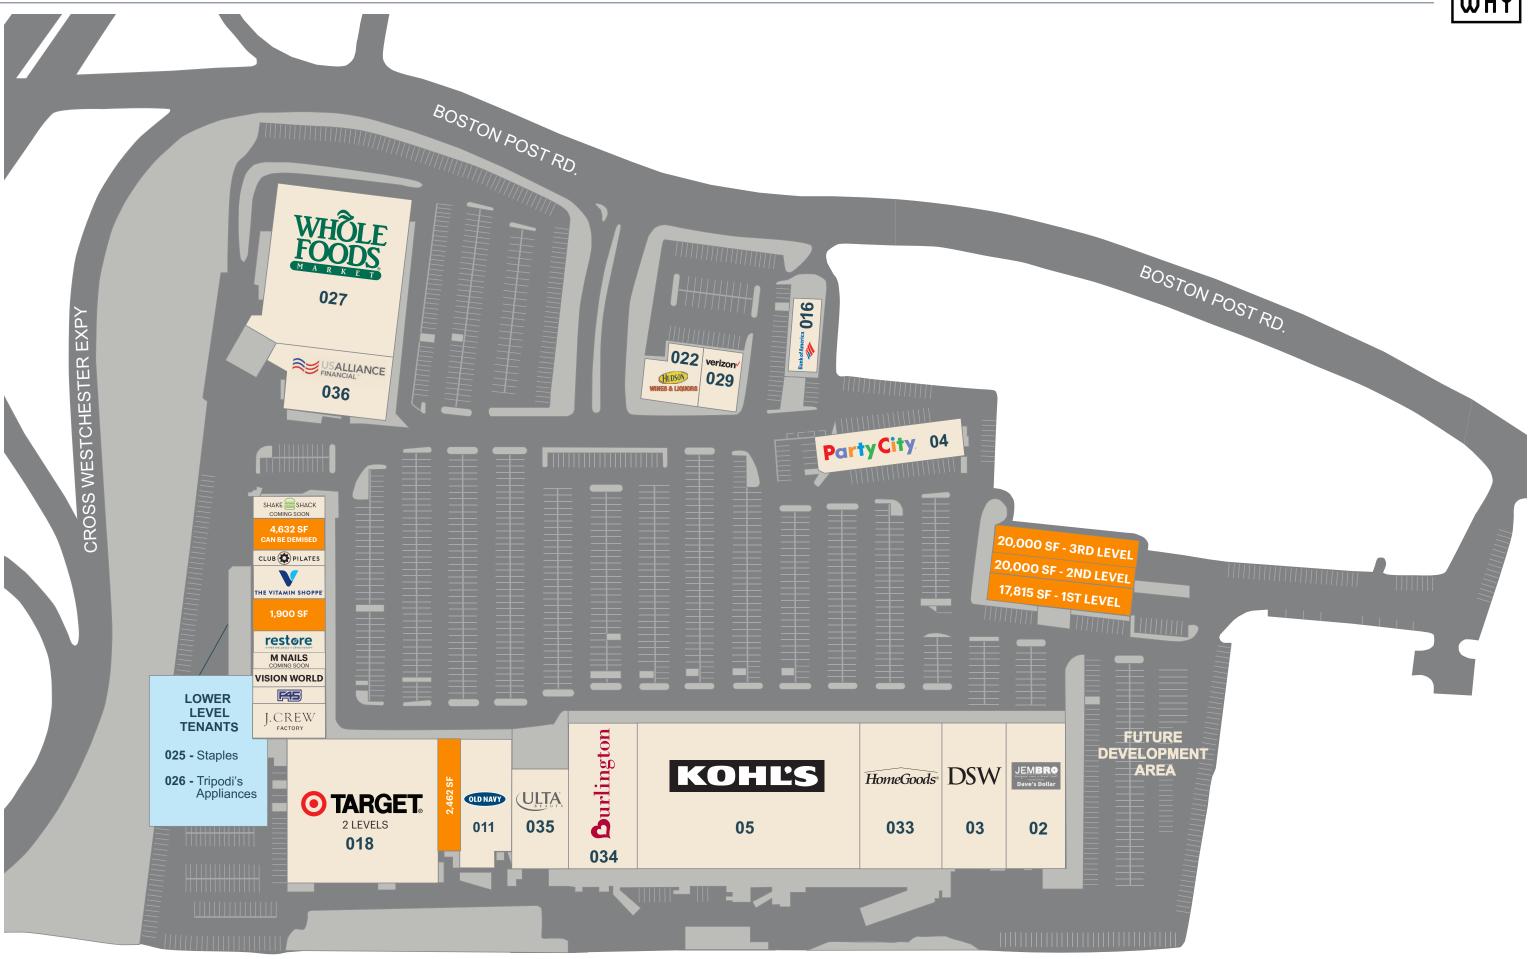

# SITE PLAN

#### **SPACE AVAILABLE**

1,900 SF 2,462 SF 4,632 SF (Can Be Demised)

<u>3 STORY BUILDING</u> 17,815 SF - 1st Level 20,000 SF - 2nd Level <u>20,000 SF - 3rd Level</u> 57,815 SF - TOTAL

#### **CO-TENANTS**

Target, Kohl's, Whole Foods, Burlington, Ulta, Old Navy, Party City, Staples, HomeGoods, DSW, Verizon, Bank of America, J.Crew Factory, F45 Training, Club Pilates, Shake Shack (Coming Soon)