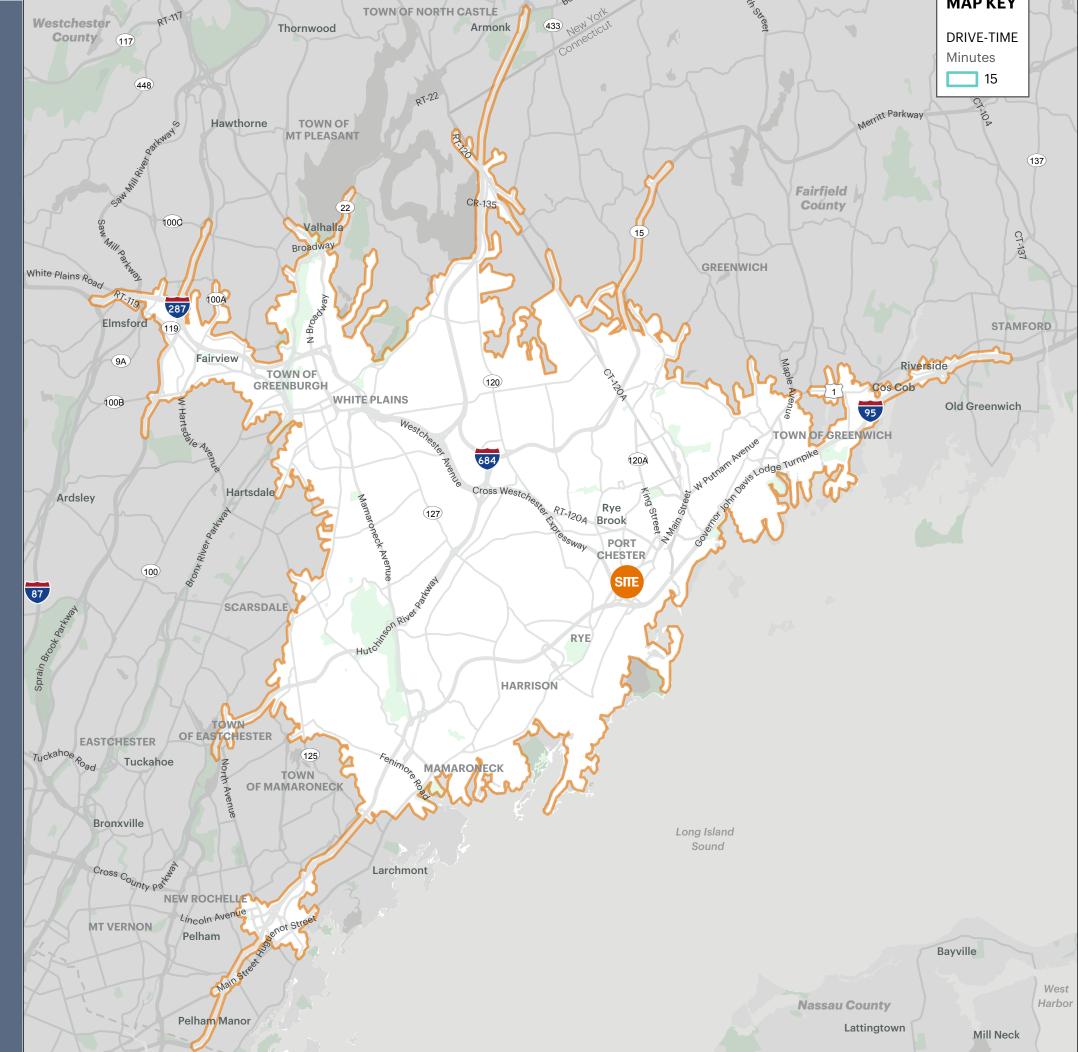

#### LOCATION

421 Boston Post Road Port Chester, NY 10573

#### **MARKET OVERVIEW**

503,740 Square Foot Center

Prime location on Boston Post Road (Route 1) with direct access to Interstate 287 and Interstate 95