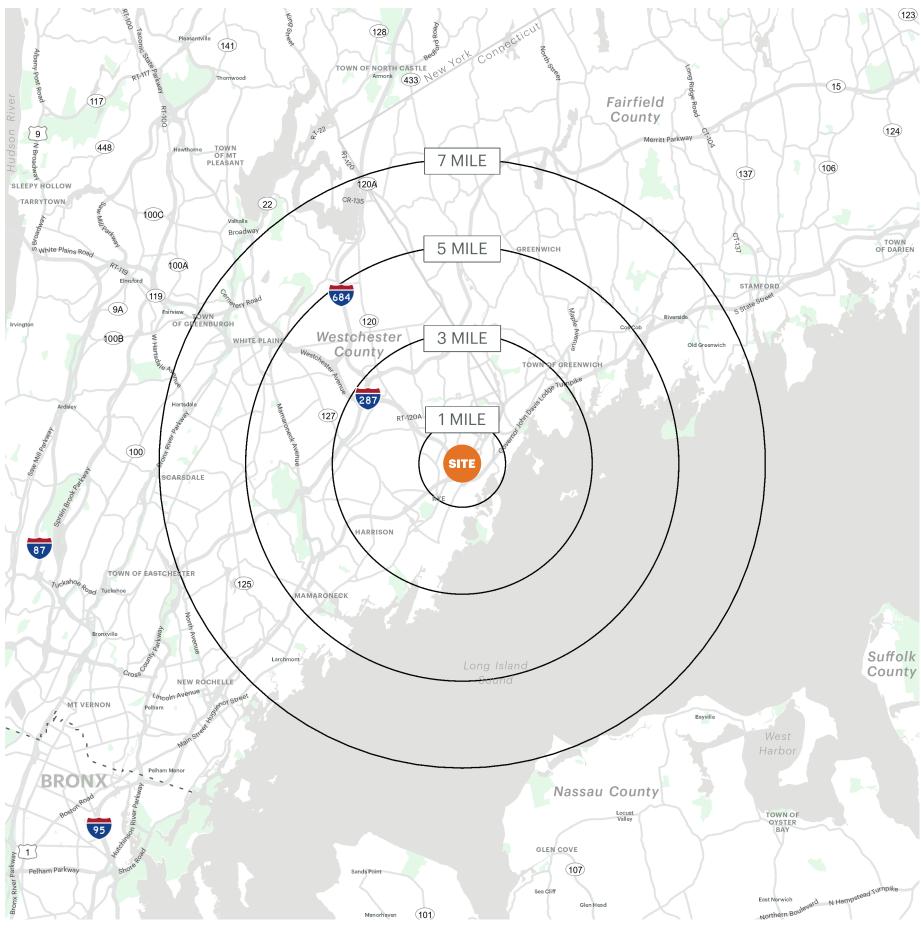

# **AREA DEMOGRAPHICS**

#### **1 MILE RADIUS**

POPULATION 22,650 HOUSEHOLDS 7,541 AVERAGE HOUSEHOLD INC \$140,342 MEDIAN HOUSEHOLD INCO \$90,985

3 MILE RADIUS POPULATION 82,826 HOUSEHOLDS 29,394 AVERAGE HOUSEHOLD INC \$195,289 MEDIAN HOUSEHOLD INCO \$123,677

 5 MILE RADIUS

 POPULATION

 150,567

 HOUSEHOLDS

 53,427

 AVERAGE HOUSEHOLD INCO

 \$212,324

 MEDIAN HOUSEHOLD INCO

 \$135,514

#### **7 MILE RADIUS**

POPULATION 297,910 HOUSEHOLDS 108,520 AVERAGE HOUSEHOLD INCO \$221,431 MEDIAN HOUSEHOLD INCO \$144,921

PORT CHESTER SHOPPING CENTER PORT CHESTER, NEW YORK

|             | <b>COLLEGE GRADUATES (BACHELOR'S +)</b> |
|-------------|-----------------------------------------|
|             | 6,042 - 39.0%                           |
|             | TOTAL BUSINESSES                        |
|             | 1,486                                   |
| COME        | TOTAL EMPLOYEES                         |
|             | 12,909                                  |
| ОМЕ         | DAYTIME POPULATION (W/ 16 YR +)         |
| OWE         | 24,062                                  |
|             | 24,002                                  |
|             |                                         |
|             | COLLEGE GRADUATES (BACHELOR'S +)        |
|             | 30,758 - 54.0%                          |
|             | TOTAL BUSINESSES                        |
|             | 4,279                                   |
| COME        | TOTAL EMPLOYEES                         |
|             | 42,482                                  |
| OME         | DAYTIME POPULATION (W/ 16 YR +)         |
|             | 83,444                                  |
|             |                                         |
|             | COLLEGE GRADUATES (BACHELOR'S +)        |
|             | 62,950 - 61.0%                          |
|             | TOTAL BUSINESSES                        |
|             | 9,403                                   |
| СОМЕ        | TOTAL EMPLOYEES                         |
|             | 111,286                                 |
| ΟΜΕ         | DAYTIME POPULATION (W/ 16 YR +)         |
|             | 187,980                                 |
|             |                                         |
|             | COLLEGE GRADUATES (BACHELOR'S +)        |
|             | 132,182 - 64.0%                         |
|             | TOTAL BUSINESSES                        |
|             | 17,290                                  |
| СОМЕ        | TOTAL EMPLOYEES                         |
|             | 197,375                                 |
| ОМЕ         | DAYTIME POPULATION (W/ 16 YR +)         |
| <b>CINE</b> | 345,958                                 |
|             | 0-0,000                                 |
|             |                                         |